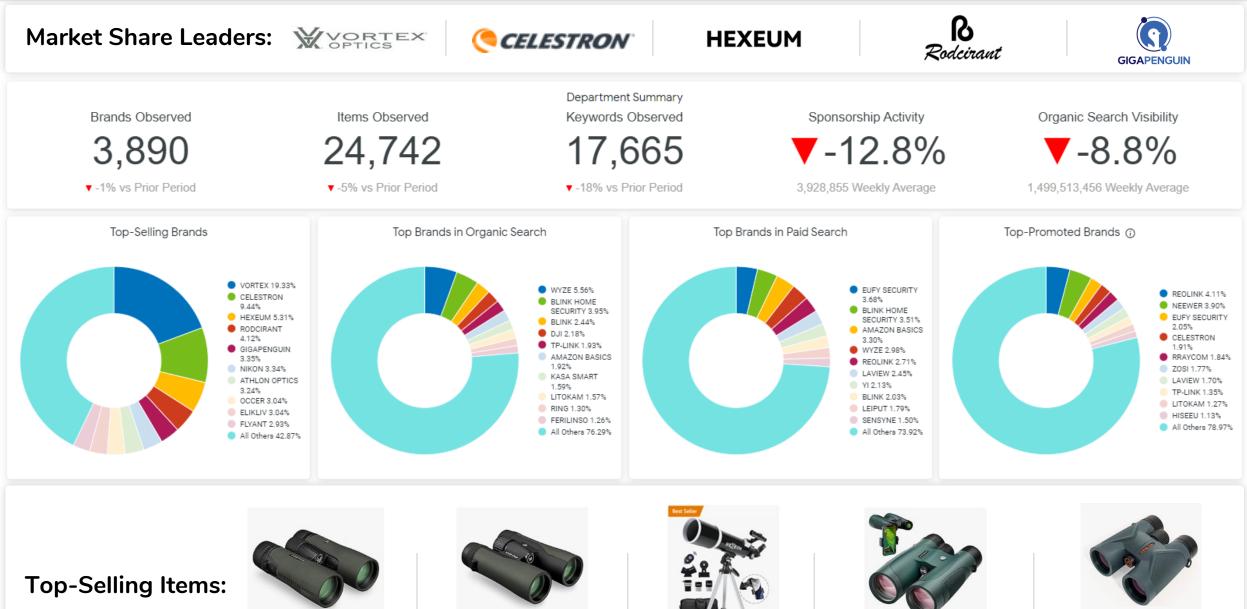

### amazon | Beauty & Personal Care

Vortex Optics Diamondback HD Binoculars 10x42 \*\*\*\*\* ~ 2,829

Vortex Optics Crossfire HD 10x42 Binoculars \*\*\*\*\* ~ 3,185

\*\*\*\*\*\*\*\* ~ 1,906

15x52 HD Binoculars for Adults High Powered with Upgraded Phone Adapter - Large View Binoculars with Clear Low Light .. \*\*\*\*\* ~ 235

Athlon Optics 8x42 Midas UHD Gray Binoculars with ED Glass for Adults and Kids, High-Powered Binoculars for Hunting,... \*\*\*\*\* ~ 1,266