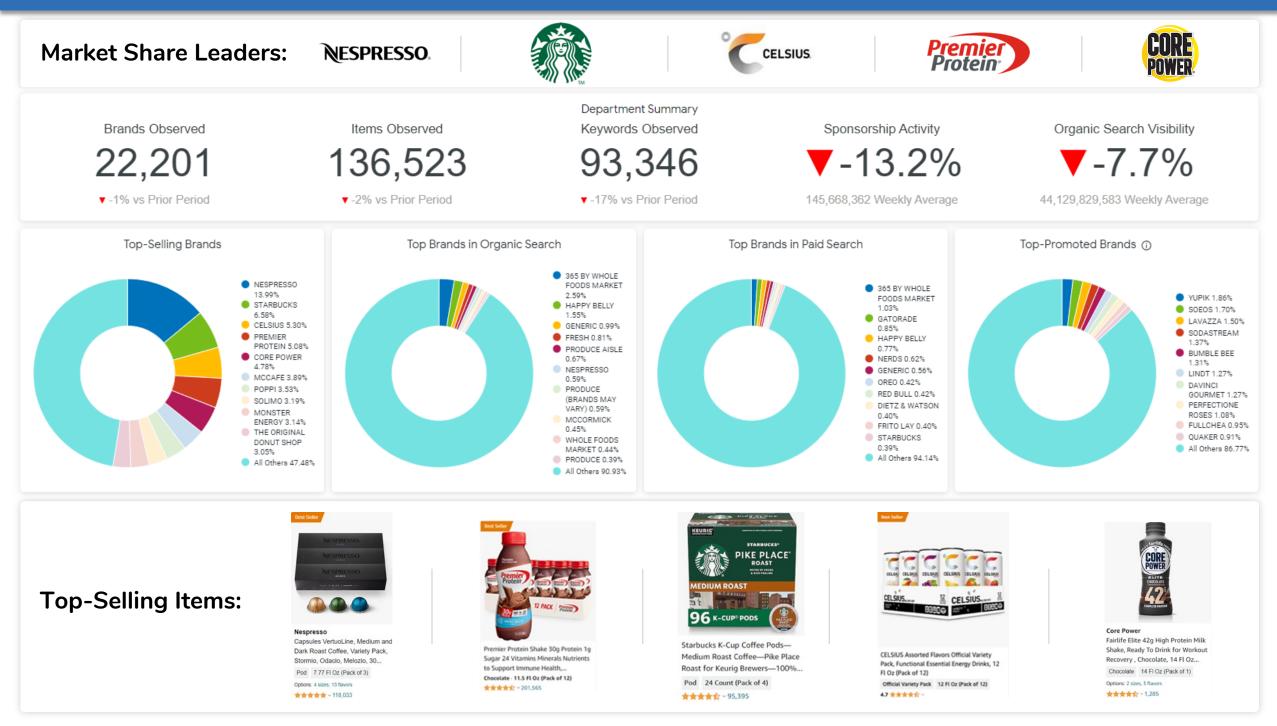

## amazon | Grocery & Gourmet Food

amazon | Kitchen & Dining

amazon | Pet Supplies

amazon | Software

### **Top-Selling Brands**

Estimated sales share based on the brand's items, their best seller rank, and historical sales.

### **Top Brands in Organic Search**

Based on share of organic search visibility, which is similar to organic impressions in that it looks at keywords the brands items appear for, how high they rank for said keywords, and the search volume of the keywords.

#### **Top Brands in Paid Search**

Based on share of paid search visibility, which is similar to ad impressions in that it looks at keywords the sponsored items appear for, their ad position on the page for said keywords, and the search volume of the keywords.

### **Top Promoted Brands**

The brands that were observed with the most promo activity via retailer badges.

#### **Top-Selling Items**

The best-selling items based on Best Seller Ranking over the time period.