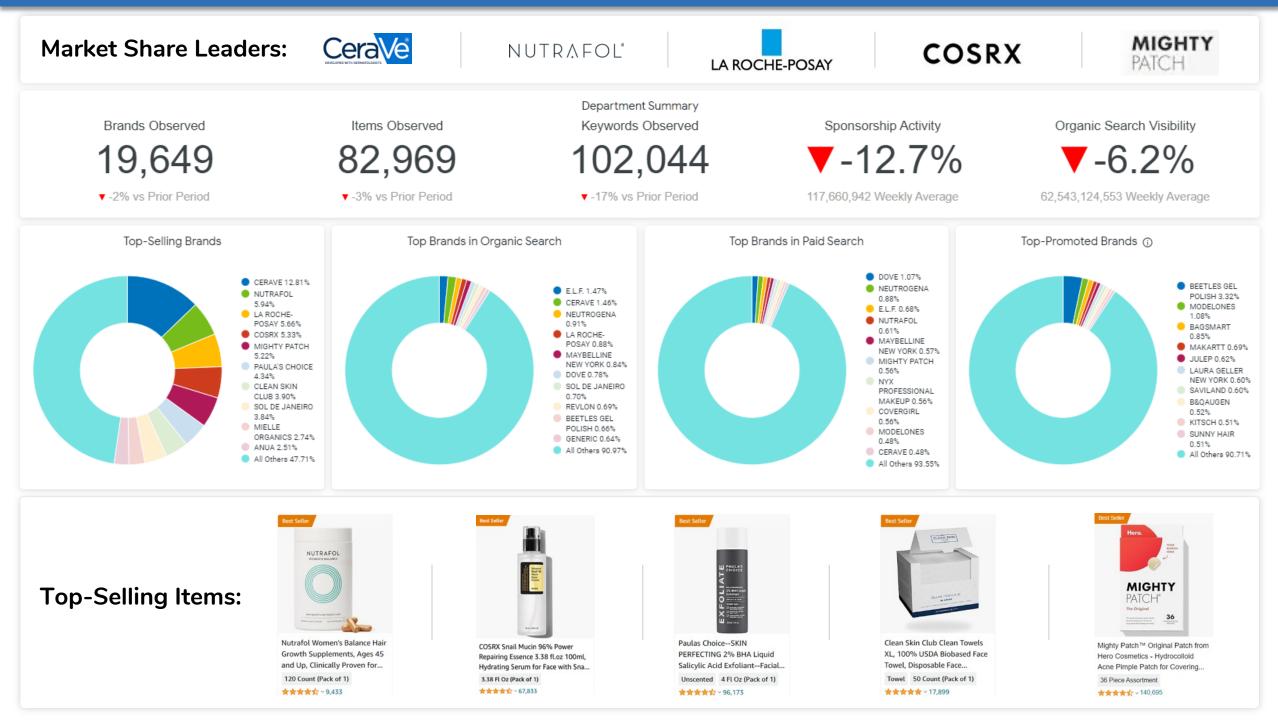

### **Top-Selling Brands**

Estimated sales share based on the brand's items, their best seller rank, and historical sales.

### **Top Brands in Organic Search**

Based on share of organic search visibility, which is similar to organic impressions in that it looks at keywords the brands items appear for, how high they rank for said keywords, and the search volume of the keywords.

#### **Top Brands in Paid Search**

Based on share of paid search visibility, which is similar to ad impressions in that it looks at keywords the sponsored items appear for, their ad position on the page for said keywords, and the search volume of the keywords.

### **Top Promoted Brands**

The brands that were observed with the most promo activity via retailer badges.

#### **Top-Selling Items**

The best-selling items based on Best Seller Ranking over the time period.