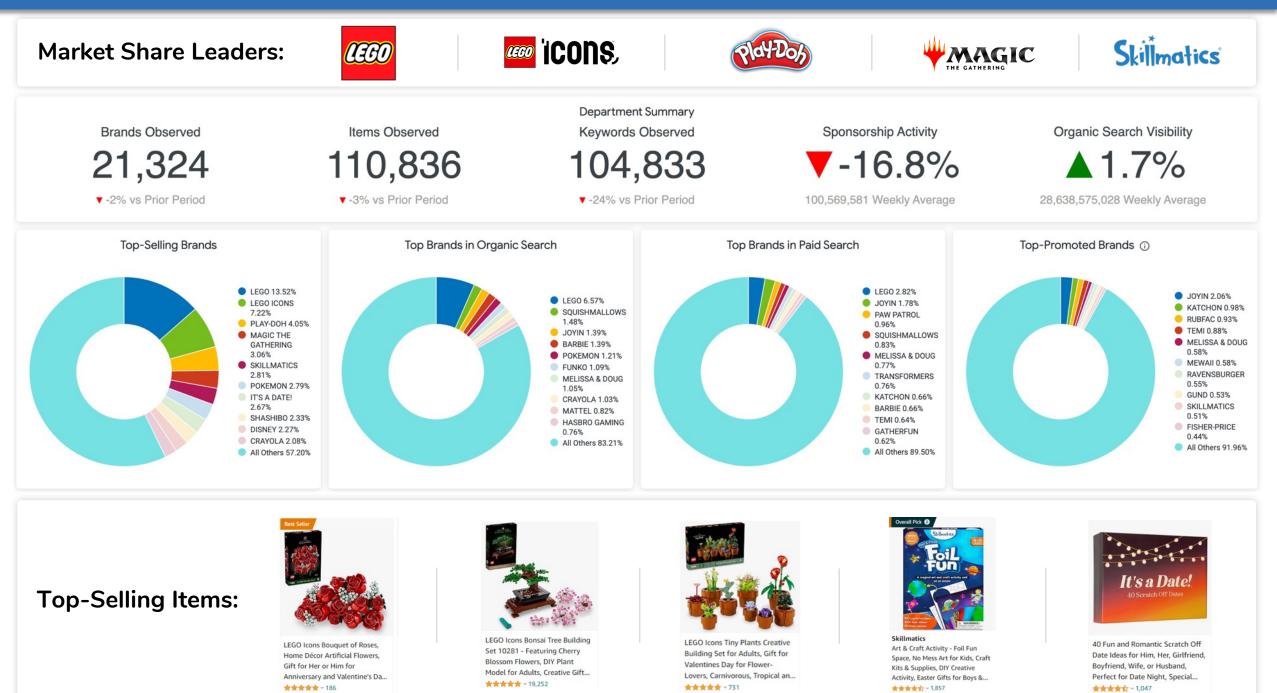

### **Top-Selling Brands**

Estimated sales share based on the brand's items, their best seller rank, and historical sales.

### **Top Brands in Organic Search**

Based on share of organic search visibility, which is similar to organic impressions in that it looks at keywords the brands items appear for, how high they rank for said keywords, and the search volume of the keywords.

#### **Top Brands in Paid Search**

Based on share of paid search visibility, which is similar to ad impressions in that it looks at keywords the sponsored items appear for, their ad position on the page for said keywords, and the search volume of the keywords.

### **Top Promoted Brands**

The brands that were observed with the most promo activity via retailer badges.

#### **Top-Selling Items**

The best-selling items based on Best Seller Ranking over the time period.