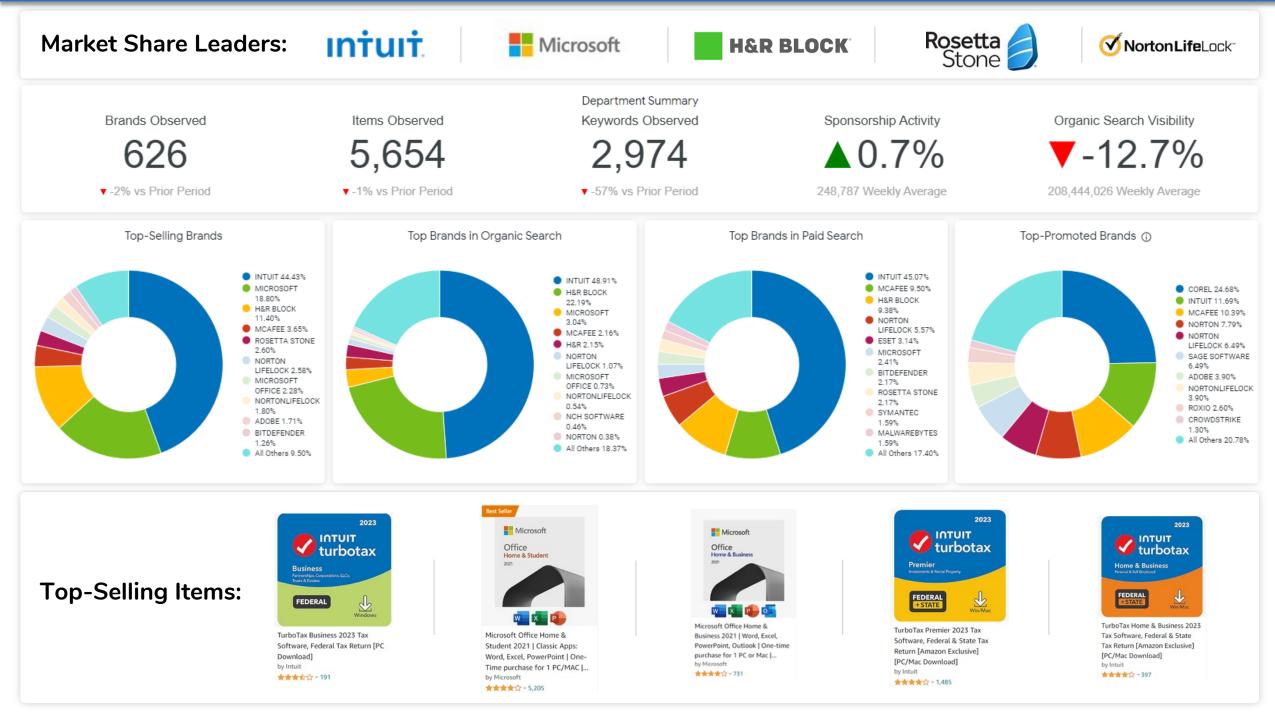

### **Top-Selling Brands**

Estimated sales share based on the brand's items, their best seller rank, and historical sales.

### **Top Brands in Organic Search**

Based on share of organic search visibility, which is similar to organic impressions in that it looks at keywords the brands items appear for, how high they rank for said keywords, and the search volume of the keywords.

#### **Top Brands in Paid Search**

Based on share of paid search visibility, which is similar to ad impressions in that it looks at keywords the sponsored items appear for, their ad position on the page for said keywords, and the search volume of the keywords.

### **Top Promoted Brands**

The brands that were observed with the most promo activity via retailer badges.

#### **Top-Selling Items**

The best-selling items based on Best Seller Ranking over the time period.