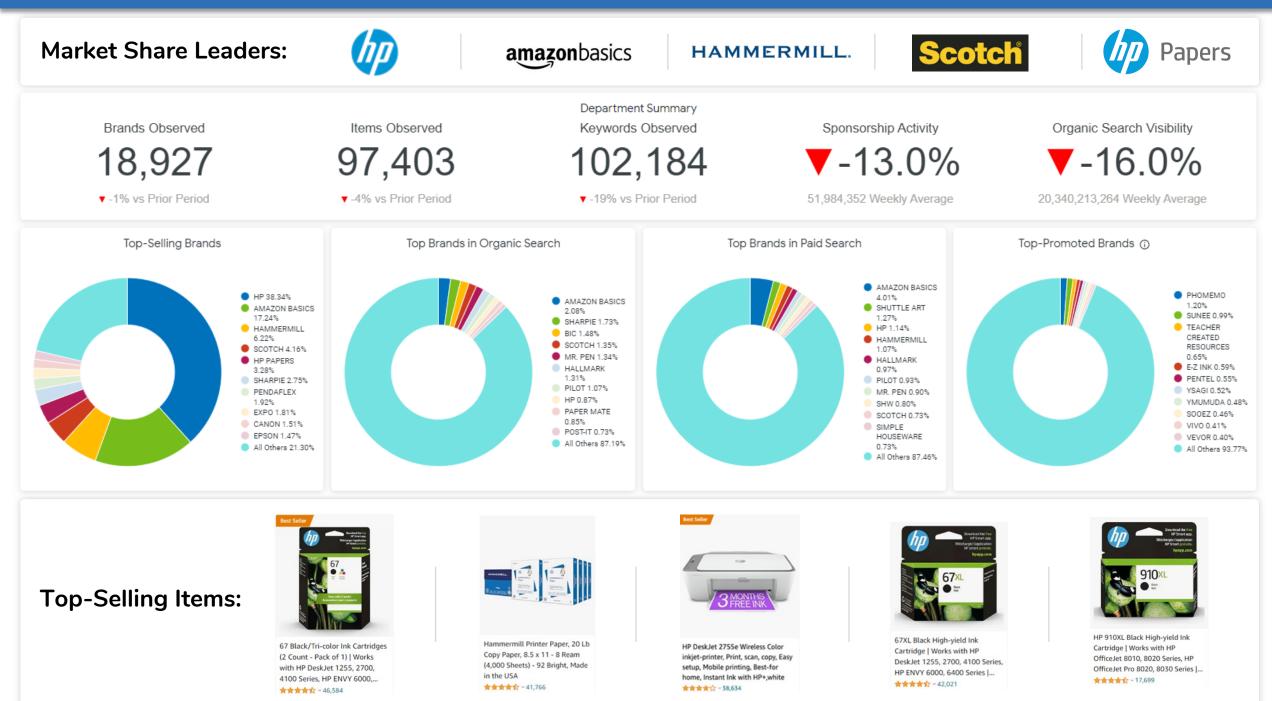

### **Top-Selling Brands**

Estimated sales share based on the brand's items, their best seller rank, and historical sales.

### **Top Brands in Organic Search**

Based on share of organic search visibility, which is similar to organic impressions in that it looks at keywords the brands items appear for, how high they rank for said keywords, and the search volume of the keywords.

#### **Top Brands in Paid Search**

Based on share of paid search visibility, which is similar to ad impressions in that it looks at keywords the sponsored items appear for, their ad position on the page for said keywords, and the search volume of the keywords.

### **Top Promoted Brands**

The brands that were observed with the most promo activity via retailer badges.

#### **Top-Selling Items**

The best-selling items based on Best Seller Ranking over the time period.