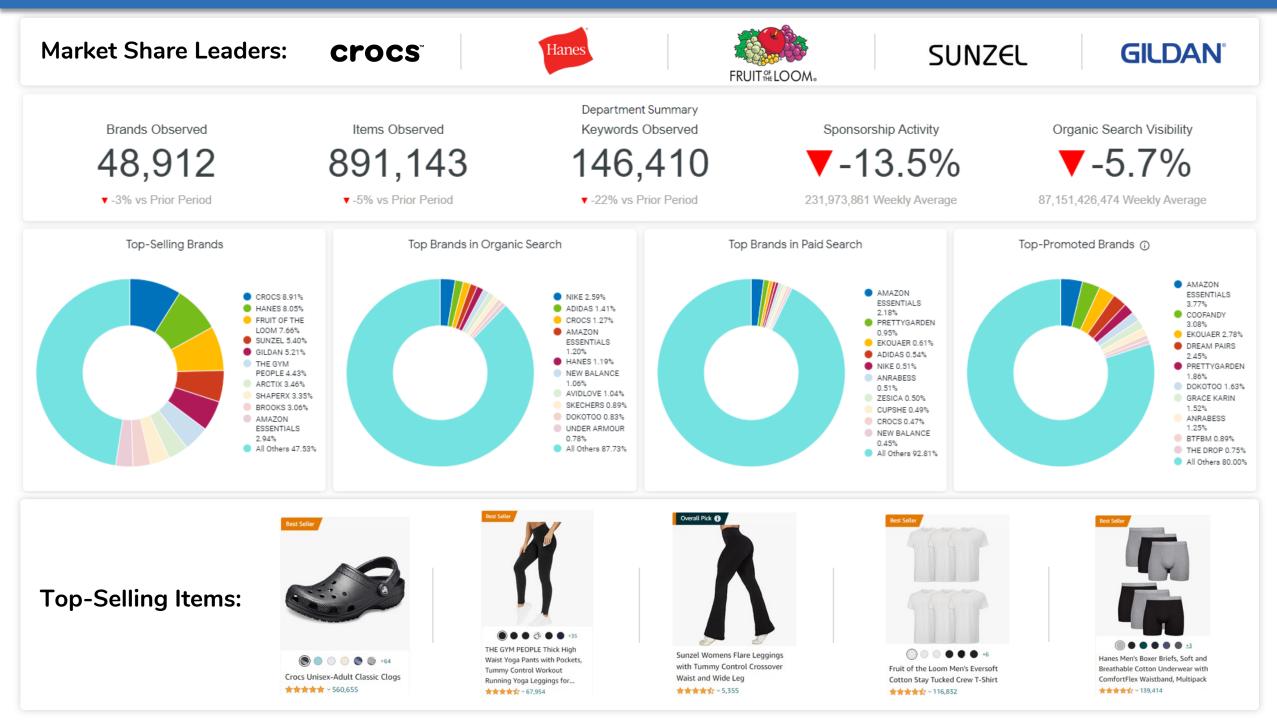

# amazon | Clothing, Shoes & Jewelry

### **Top-Selling Brands**

Estimated sales share based on the brand's items, their best seller rank, and historical sales.

### **Top Brands in Organic Search**

Based on share of organic search visibility, which is similar to organic impressions in that it looks at keywords the brands items appear for, how high they rank for said keywords, and the search volume of the keywords.

#### **Top Brands in Paid Search**

Based on share of paid search visibility, which is similar to ad impressions in that it looks at keywords the sponsored items appear for, their ad position on the page for said keywords, and the search volume of the keywords.

### **Top Promoted Brands**

The brands that were observed with the most promo activity via retailer badges.

#### **Top-Selling Items**

The best-selling items based on Best Seller Ranking over the time period.