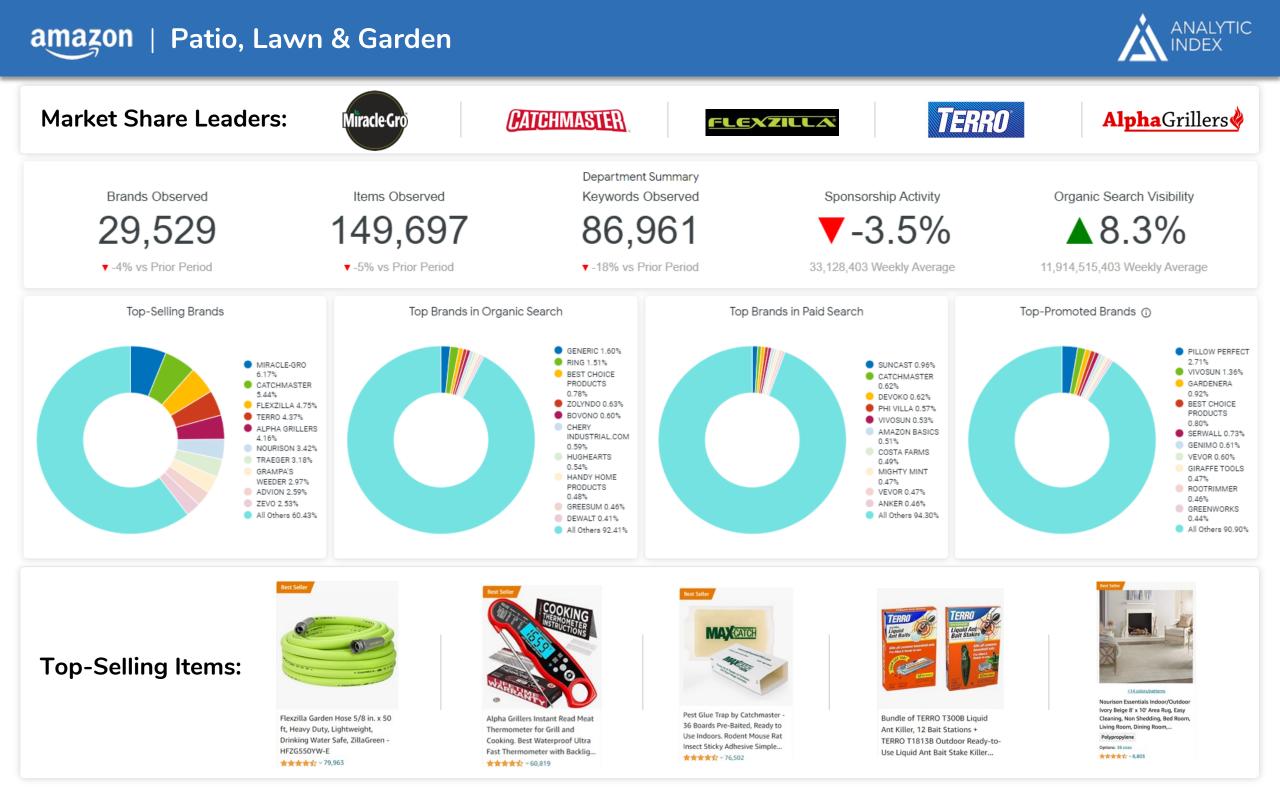

### **Top-Selling Brands**

Estimated sales share based on the brand's items, their best seller rank, and historical sales.

### **Top Brands in Organic Search**

Based on share of organic search visibility, which is similar to organic impressions in that it looks at keywords the brands items appear for, how high they rank for said keywords, and the search volume of the keywords.

#### **Top Brands in Paid Search**

Based on share of paid search visibility, which is similar to ad impressions in that it looks at keywords the sponsored items appear for, their ad position on the page for said keywords, and the search volume of the keywords.

### **Top Promoted Brands**

The brands that were observed with the most promo activity via retailer badges.

#### **Top-Selling Items**

The best-selling items based on Best Seller Ranking over the time period.