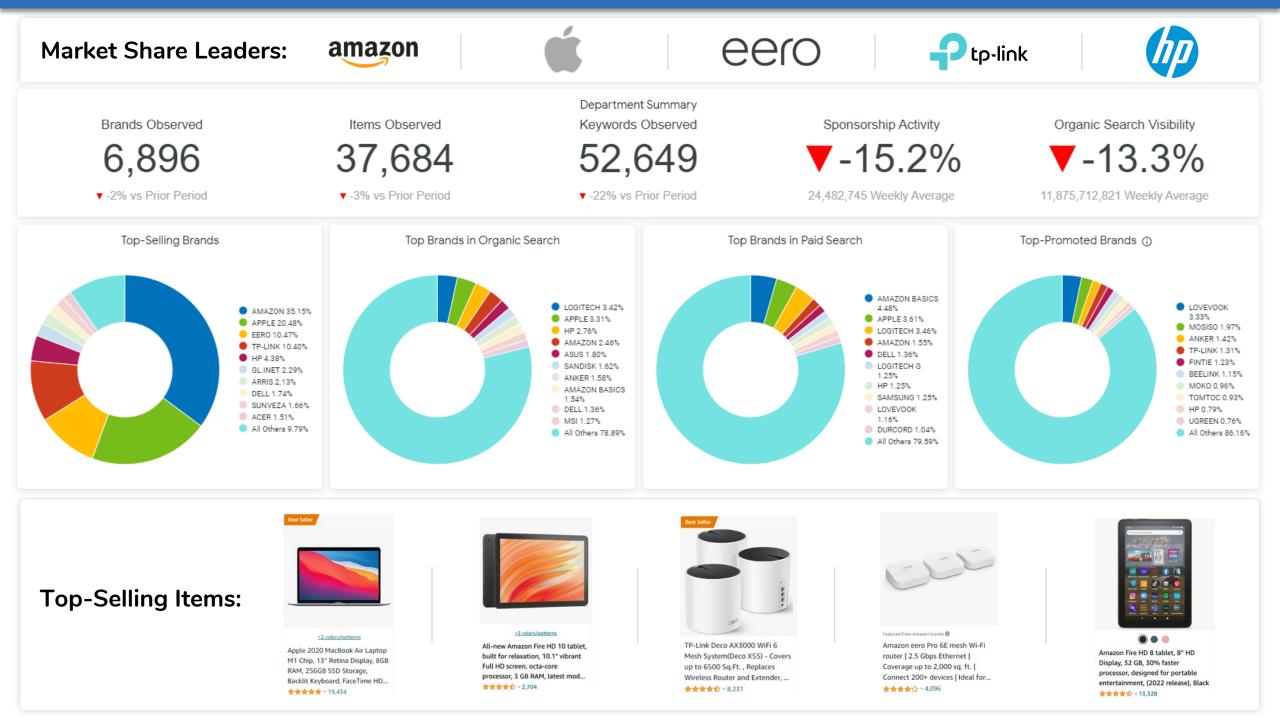

## amazon | Computer & Accessories

### **Top-Selling Brands**

Estimated sales share based on the brand's items, their best seller rank, and historical sales.

### **Top Brands in Organic Search**

Based on share of organic search visibility, which is similar to organic impressions in that it looks at keywords the brands items appear for, how high they rank for said keywords, and the search volume of the keywords.

#### **Top Brands in Paid Search**

Based on share of paid search visibility, which is similar to ad impressions in that it looks at keywords the sponsored items appear for, their ad position on the page for said keywords, and the search volume of the keywords.

### **Top Promoted Brands**

The brands that were observed with the most promo activity via retailer badges.

#### **Top-Selling Items**

The best-selling items based on Best Seller Ranking over the time period.