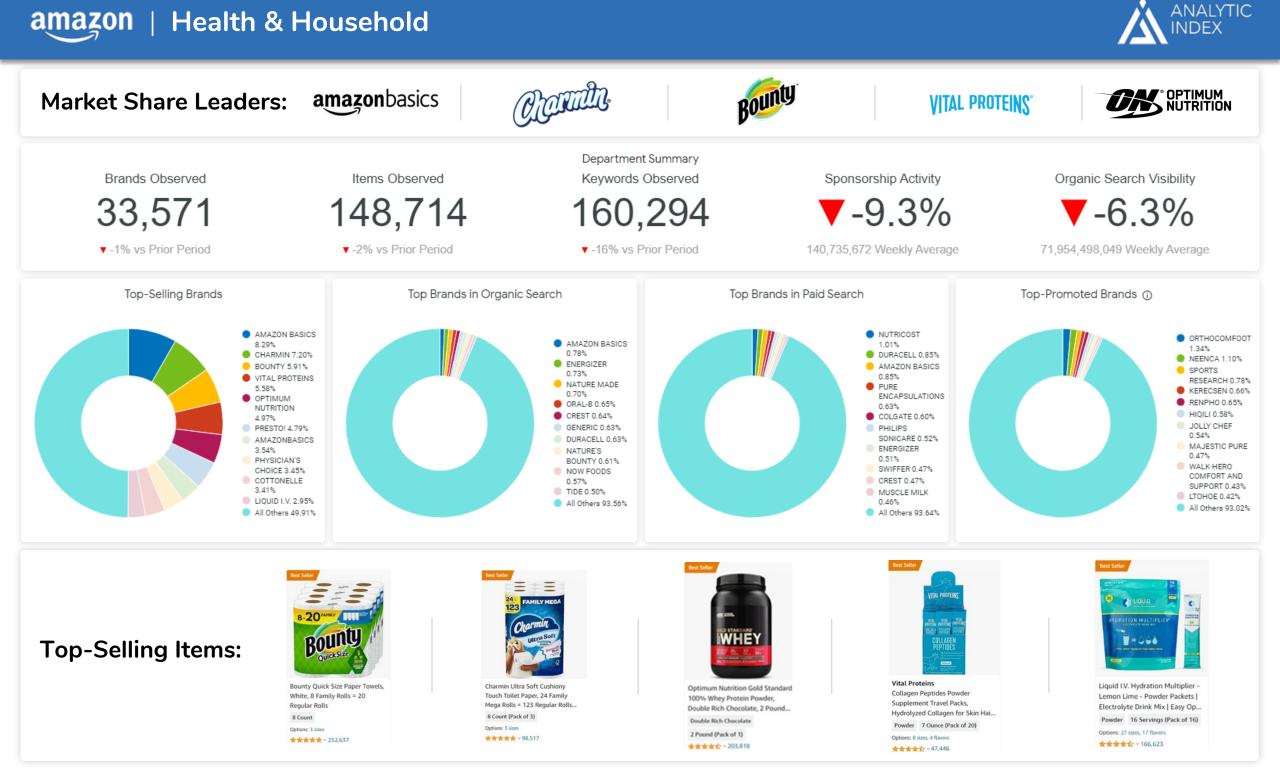

### **Top-Selling Brands**

Estimated sales share based on the brand's items, their best seller rank, and historical sales.

### **Top Brands in Organic Search**

Based on share of organic search visibility, which is similar to organic impressions in that it looks at keywords the brands items appear for, how high they rank for said keywords, and the search volume of the keywords.

#### **Top Brands in Paid Search**

Based on share of paid search visibility, which is similar to ad impressions in that it looks at keywords the sponsored items appear for, their ad position on the page for said keywords, and the search volume of the keywords.

### **Top Promoted Brands**

The brands that were observed with the most promo activity via retailer badges.

#### **Top-Selling Items**

The best-selling items based on Best Seller Ranking over the time period.