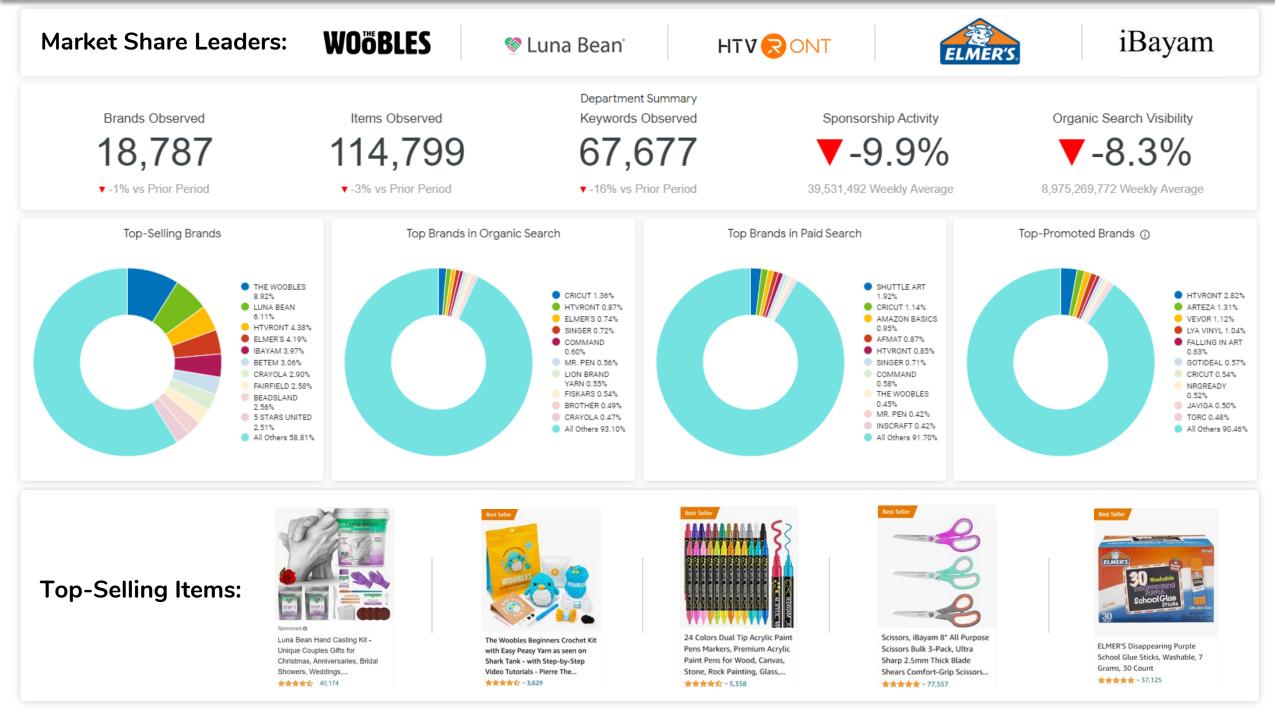

### **Top-Selling Brands**

Estimated sales share based on the brand's items, their best seller rank, and historical sales.

### **Top Brands in Organic Search**

Based on share of organic search visibility, which is similar to organic impressions in that it looks at keywords the brands items appear for, how high they rank for said keywords, and the search volume of the keywords.

#### **Top Brands in Paid Search**

Based on share of paid search visibility, which is similar to ad impressions in that it looks at keywords the sponsored items appear for, their ad position on the page for said keywords, and the search volume of the keywords.

### **Top Promoted Brands**

The brands that were observed with the most promo activity via retailer badges.

#### **Top-Selling Items**

The best-selling items based on Best Seller Ranking over the time period.