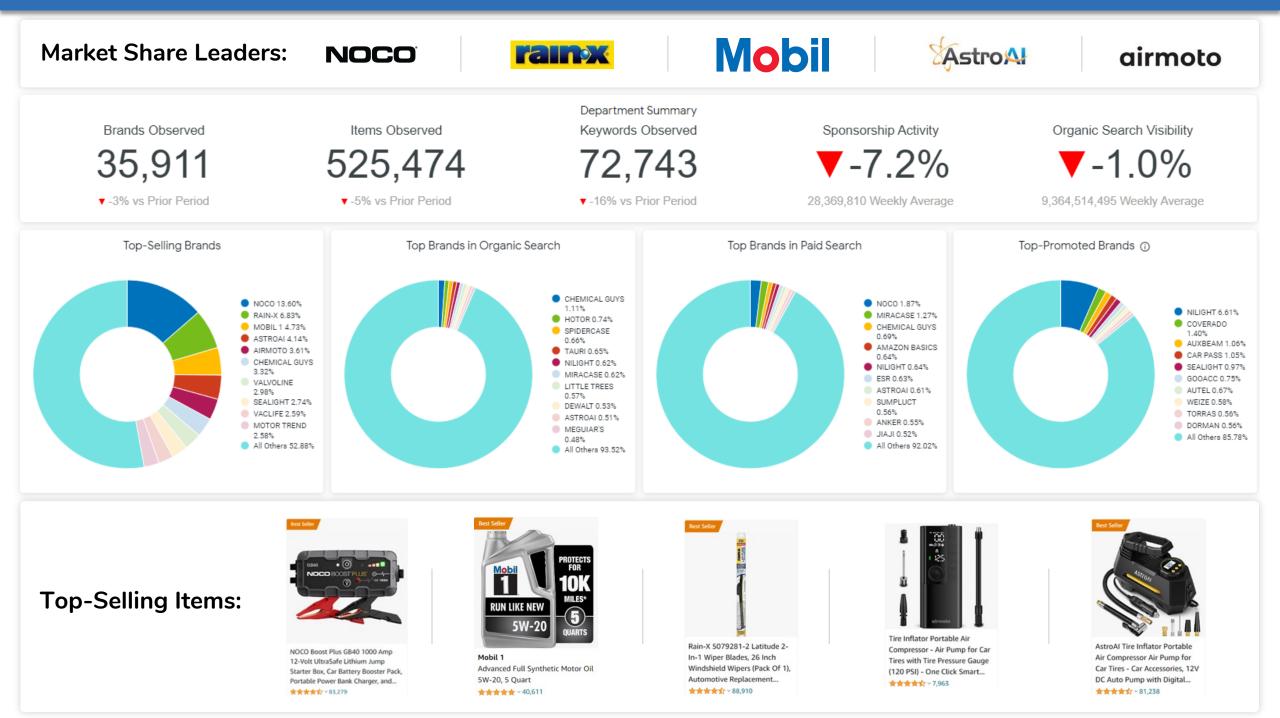

### **Top-Selling Brands**

Estimated sales share based on the brand's items, their best seller rank, and historical sales.

### **Top Brands in Organic Search**

Based on share of organic search visibility, which is similar to organic impressions in that it looks at keywords the brands items appear for, how high they rank for said keywords, and the search volume of the keywords.

#### **Top Brands in Paid Search**

Based on share of paid search visibility, which is similar to ad impressions in that it looks at keywords the sponsored items appear for, their ad position on the page for said keywords, and the search volume of the keywords.

### **Top Promoted Brands**

The brands that were observed with the most promo activity via retailer badges.

#### **Top-Selling Items**

The best-selling items based on Best Seller Ranking over the time period.