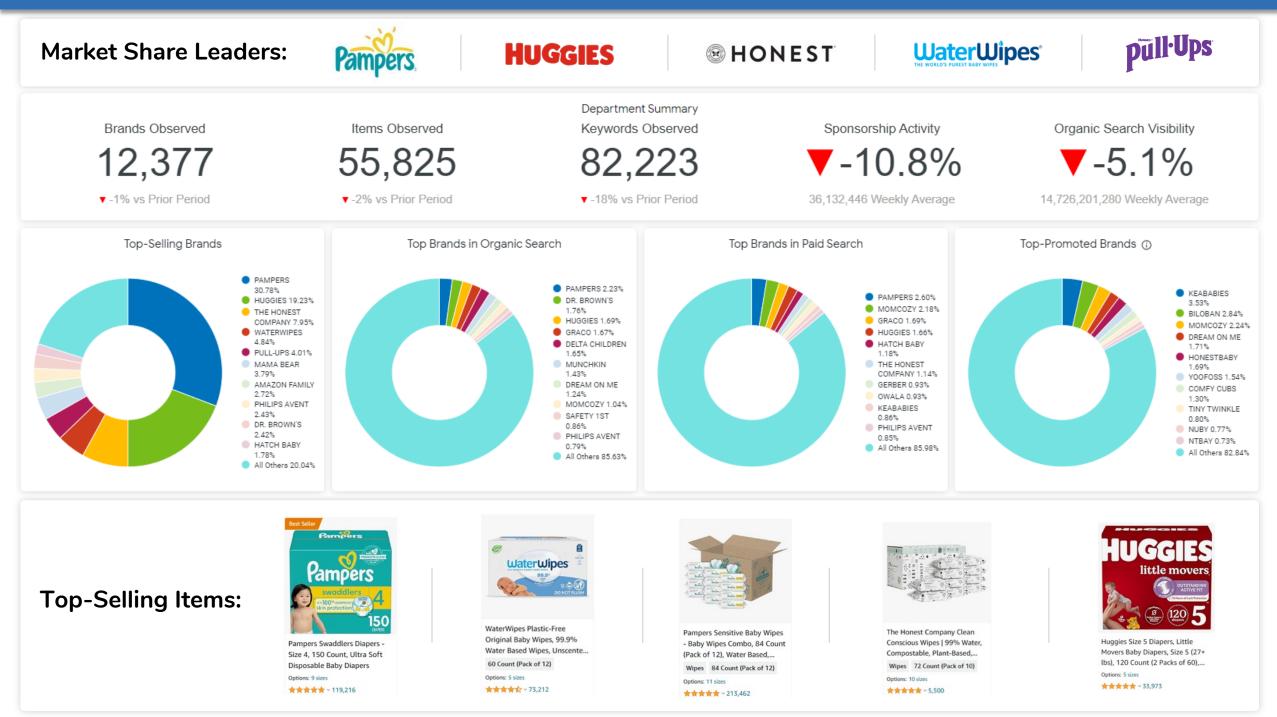

### **Top-Selling Brands**

Estimated sales share based on the brand's items, their best seller rank, and historical sales.

### **Top Brands in Organic Search**

Based on share of organic search visibility, which is similar to organic impressions in that it looks at keywords the brands items appear for, how high they rank for said keywords, and the search volume of the keywords.

#### **Top Brands in Paid Search**

Based on share of paid search visibility, which is similar to ad impressions in that it looks at keywords the sponsored items appear for, their ad position on the page for said keywords, and the search volume of the keywords.

### **Top Promoted Brands**

The brands that were observed with the most promo activity via retailer badges.

#### **Top-Selling Items**

The best-selling items based on Best Seller Ranking over the time period.