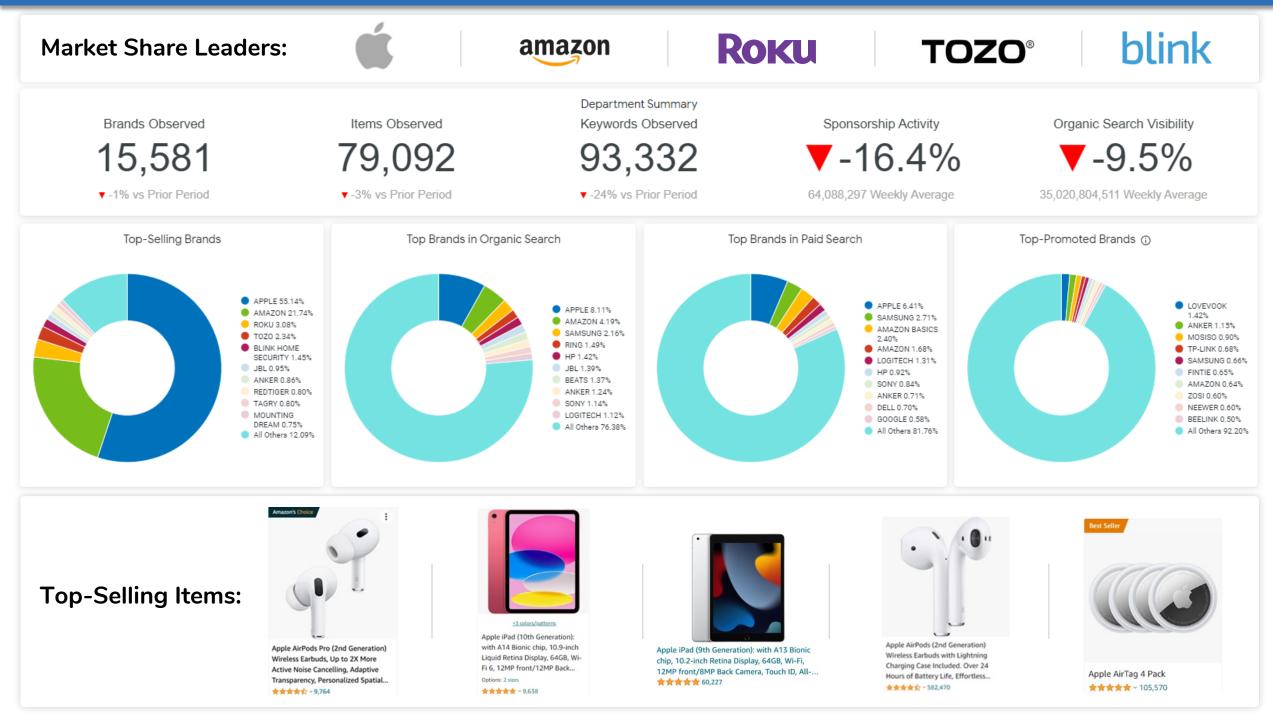

## amazon | Cell Phones & Accessories

### **Top-Selling Brands**

Estimated sales share based on the brand's items, their best seller rank, and historical sales.

### **Top Brands in Organic Search**

Based on share of organic search visibility, which is similar to organic impressions in that it looks at keywords the brands items appear for, how high they rank for said keywords, and the search volume of the keywords.

#### **Top Brands in Paid Search**

Based on share of paid search visibility, which is similar to ad impressions in that it looks at keywords the sponsored items appear for, their ad position on the page for said keywords, and the search volume of the keywords.

### **Top Promoted Brands**

The brands that were observed with the most promo activity via retailer badges.

#### **Top-Selling Items**

The best-selling items based on Best Seller Ranking over the time period.