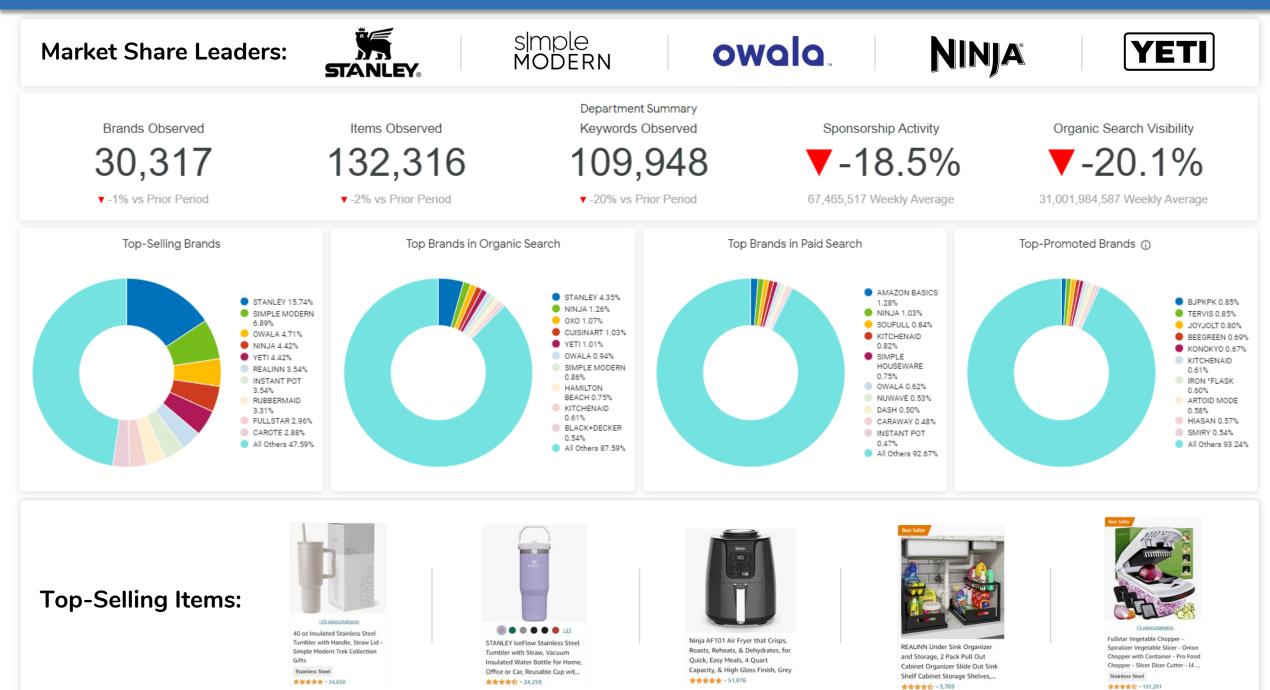

### **Top-Selling Brands**

Estimated sales share based on the brand's items, their best seller rank, and historical sales.

### **Top Brands in Organic Search**

Based on share of organic search visibility, which is similar to organic impressions in that it looks at keywords the brands items appear for, how high they rank for said keywords, and the search volume of the keywords.

#### **Top Brands in Paid Search**

Based on share of paid search visibility, which is similar to ad impressions in that it looks at keywords the sponsored items appear for, their ad position on the page for said keywords, and the search volume of the keywords.

### **Top Promoted Brands**

The brands that were observed with the most promo activity via retailer badges.

#### **Top-Selling Items**

The best-selling items based on Best Seller Ranking over the time period.