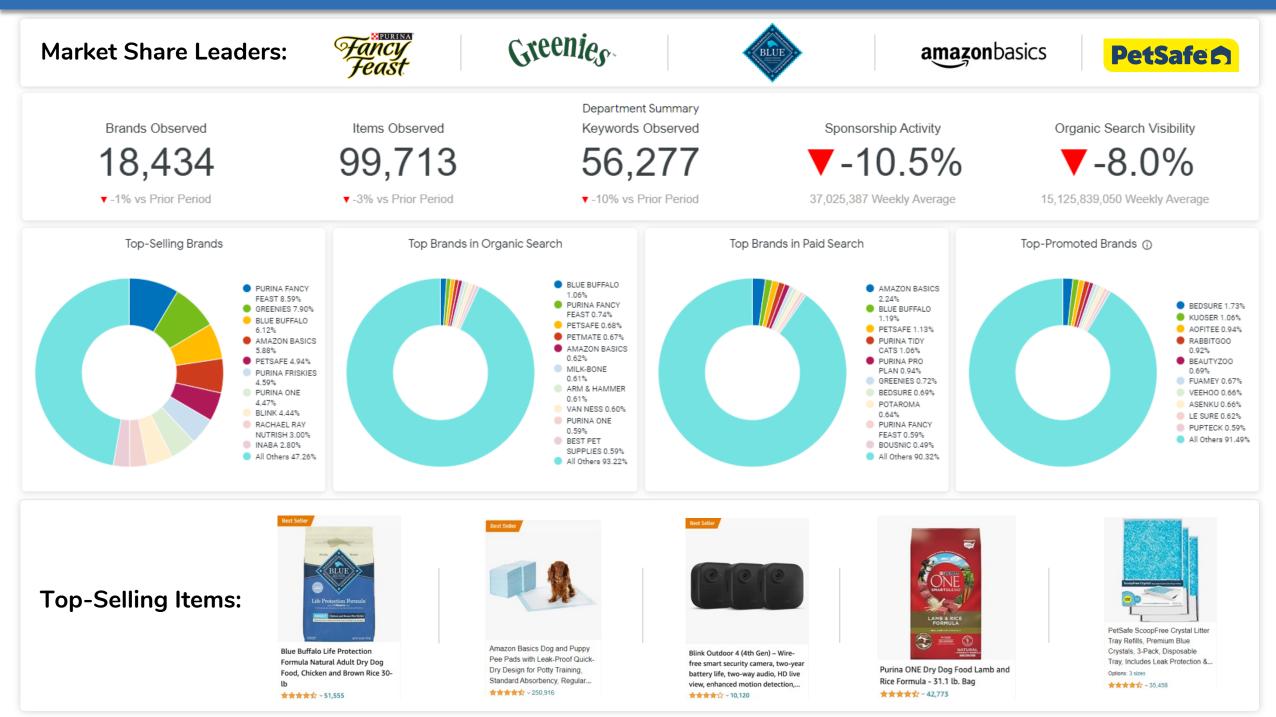

### **Top-Selling Brands**

Estimated sales share based on the brand's items, their best seller rank, and historical sales.

### **Top Brands in Organic Search**

Based on share of organic search visibility, which is similar to organic impressions in that it looks at keywords the brands items appear for, how high they rank for said keywords, and the search volume of the keywords.

#### **Top Brands in Paid Search**

Based on share of paid search visibility, which is similar to ad impressions in that it looks at keywords the sponsored items appear for, their ad position on the page for said keywords, and the search volume of the keywords.

### **Top Promoted Brands**

The brands that were observed with the most promo activity via retailer badges.

#### **Top-Selling Items**

The best-selling items based on Best Seller Ranking over the time period.