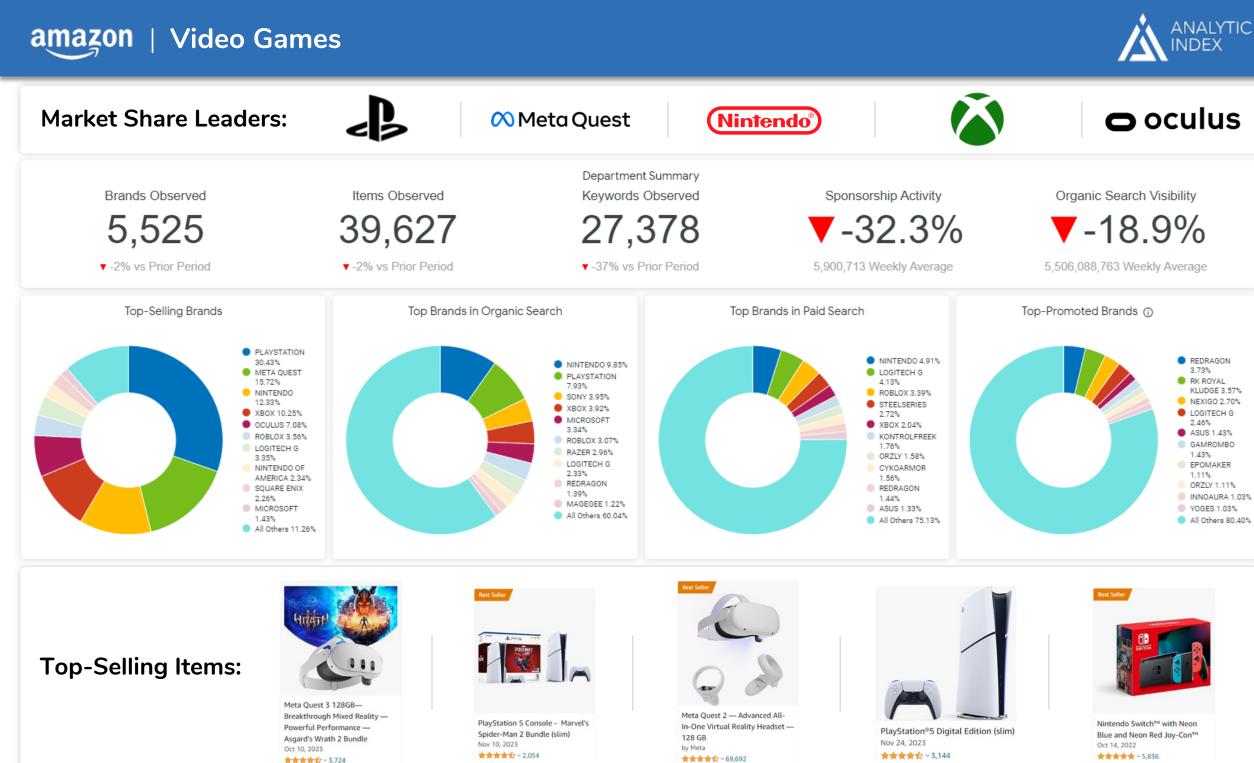

### **Top-Selling Brands**

Estimated sales share based on the brand's items, their best seller rank, and historical sales.

### **Top Brands in Organic Search**

Based on share of organic search visibility, which is similar to organic impressions in that it looks at keywords the brands items appear for, how high they rank for said keywords, and the search volume of the keywords.

#### **Top Brands in Paid Search**

Based on share of paid search visibility, which is similar to ad impressions in that it looks at keywords the sponsored items appear for, their ad position on the page for said keywords, and the search volume of the keywords.

### **Top Promoted Brands**

The brands that were observed with the most promo activity via retailer badges.

#### **Top-Selling Items**

The best-selling items based on Best Seller Ranking over the time period.