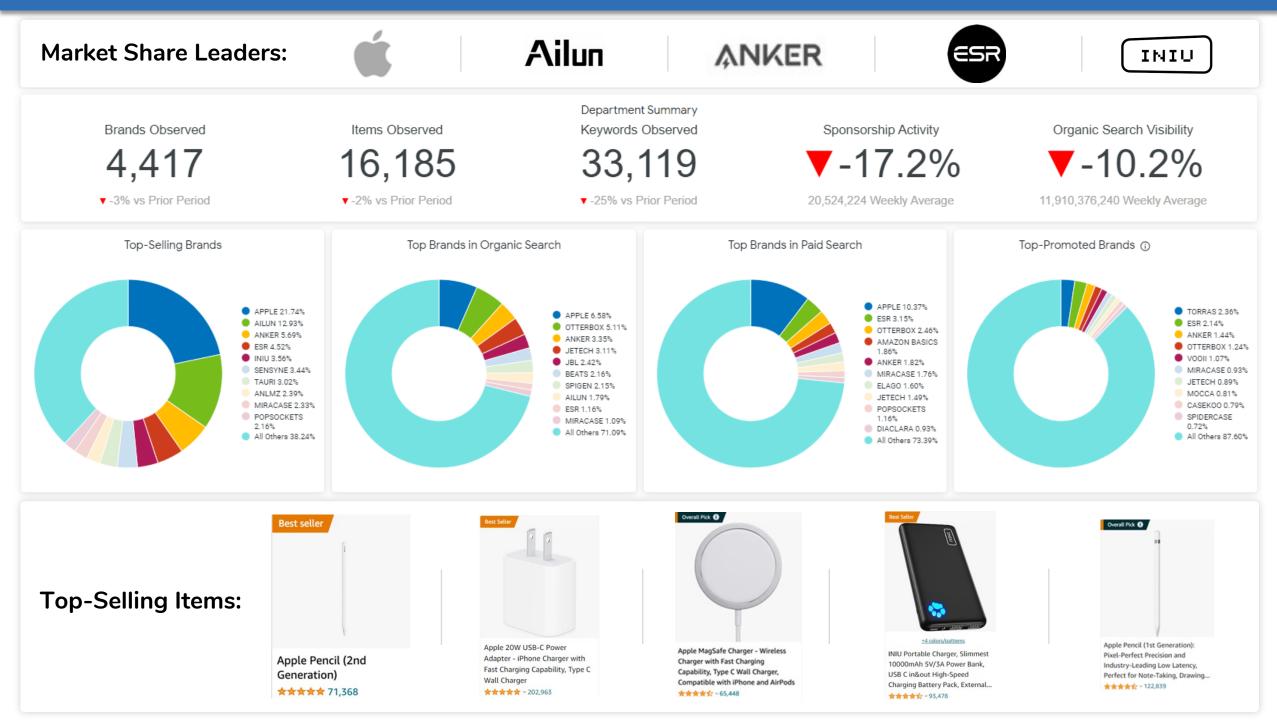

14 |
| Patio, Lawn & Garden      | 15 |
| Pets Supplies             | 16 |
| Software                  | 17 |
| Sports & Outdoors         | 18 |
| Tools & Home Improvement  | 19 |
| Toys & Games              | 20 |
| Video Games               | 21 |























### amazon | Beauty & Personal Care











Vortex Optics Diamondback HD Binoculars 10x42 \*\*\*\*\* ~ 2,829

Vortex Optics Crossfire HD 10x42 Binoculars \*\*\*\*\* ~ 3,185



\*\*\*\*\*\*\*\* ~ 1,906

15x52 HD Binoculars for Adults High Powered with Upgraded Phone Adapter - Large View Binoculars with Clear Low Light .. \*\*\*\*\* ~ 235



Athlon Optics 8x42 Midas UHD Gray Binoculars with ED Glass for Adults and Kids, High-Powered Binoculars for Hunting,... \*\*\*\*\* ~ 1,266

## amazon | Cell Phones & Accessories





# amazon | Clothing, Shoes & Jewelry





## amazon | Computer & Accessories











## amazon | Grocery & Gourmet Food













amazon | Kitchen & Dining













amazon | Pet Supplies





amazon | Software











## amazon | Tools & Home Improvement













KLUDGE 3.57%

# Interested in leveraging Amazon search, sales, and shelf analytics?

Schedule an analytics deep-dive with one of our retail search experts to see how you can leverage Analytic Index data and tools to **optimize and measure performance on Amazon.** 

### **Reasons to partner with Analytic Index:**



HIGHER SEARCH RANKINGS



BETTER CLICK THROUGH RATES & CONVERSION



UNPRECEDENTED COMPETITIVE INTELLIGENCE



HUGE TIME SAVINGS



CROSS-RETAILER VISIBILITY