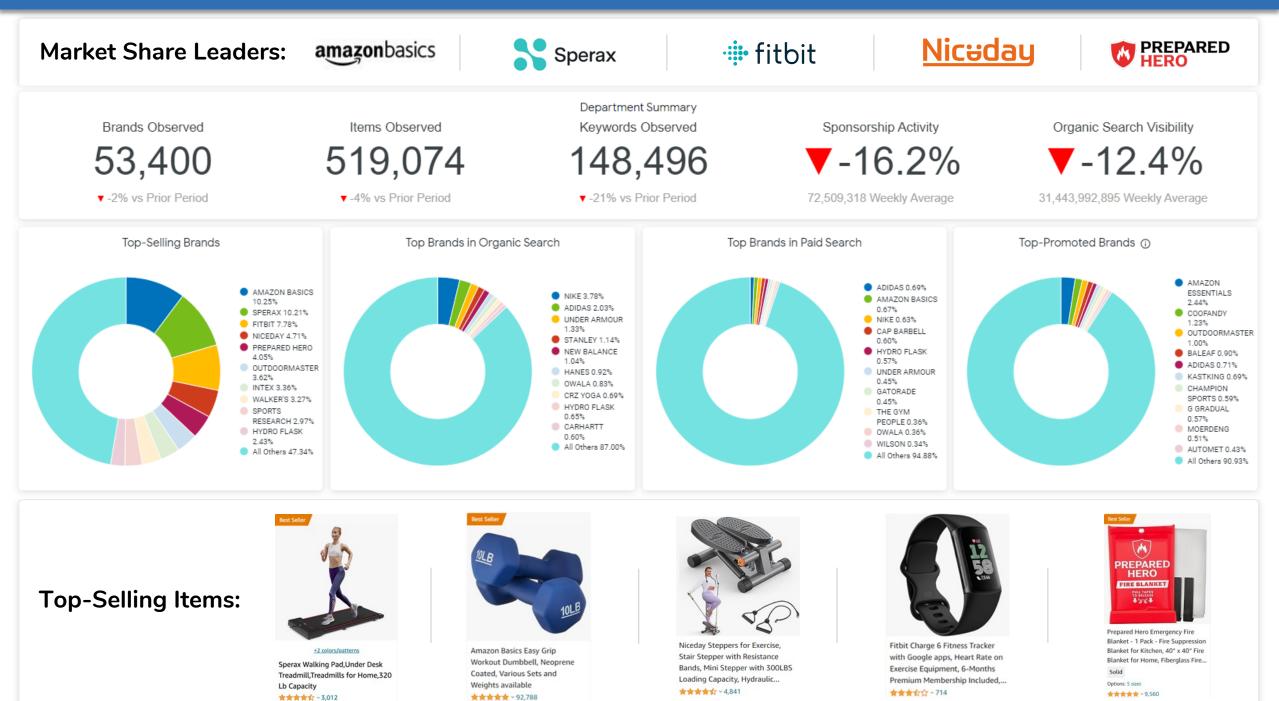

### **Top-Selling Brands**

Estimated sales share based on the brand's items, their best seller rank, and historical sales.

### **Top Brands in Organic Search**

Based on share of organic search visibility, which is similar to organic impressions in that it looks at keywords the brands items appear for, how high they rank for said keywords, and the search volume of the keywords.

#### **Top Brands in Paid Search**

Based on share of paid search visibility, which is similar to ad impressions in that it looks at keywords the sponsored items appear for, their ad position on the page for said keywords, and the search volume of the keywords.

### **Top Promoted Brands**

The brands that were observed with the most promo activity via retailer badges.

#### **Top-Selling Items**

The best-selling items based on Best Seller Ranking over the time period.