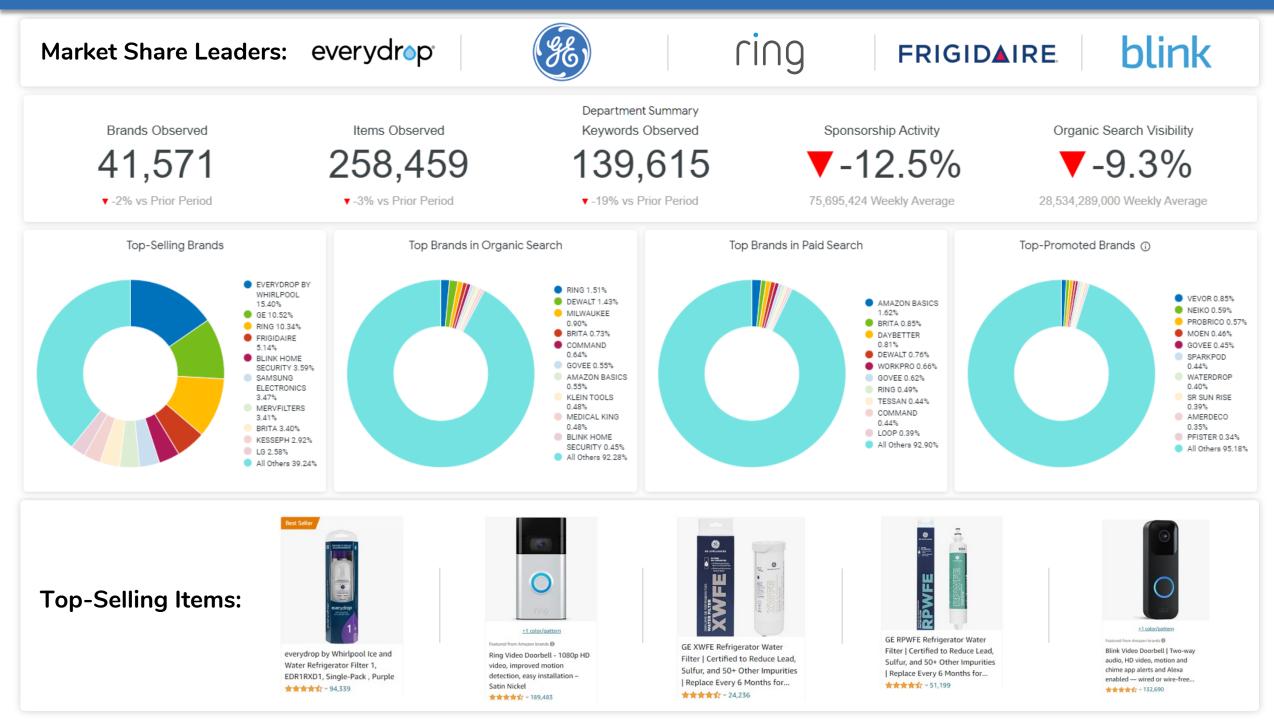

### **Top-Selling Brands**

Estimated sales share based on the brand's items, their best seller rank, and historical sales.

### **Top Brands in Organic Search**

Based on share of organic search visibility, which is similar to organic impressions in that it looks at keywords the brands items appear for, how high they rank for said keywords, and the search volume of the keywords.

#### **Top Brands in Paid Search**

Based on share of paid search visibility, which is similar to ad impressions in that it looks at keywords the sponsored items appear for, their ad position on the page for said keywords, and the search volume of the keywords.

### **Top Promoted Brands**

The brands that were observed with the most promo activity via retailer badges.

#### **Top-Selling Items**

The best-selling items based on Best Seller Ranking over the time period.