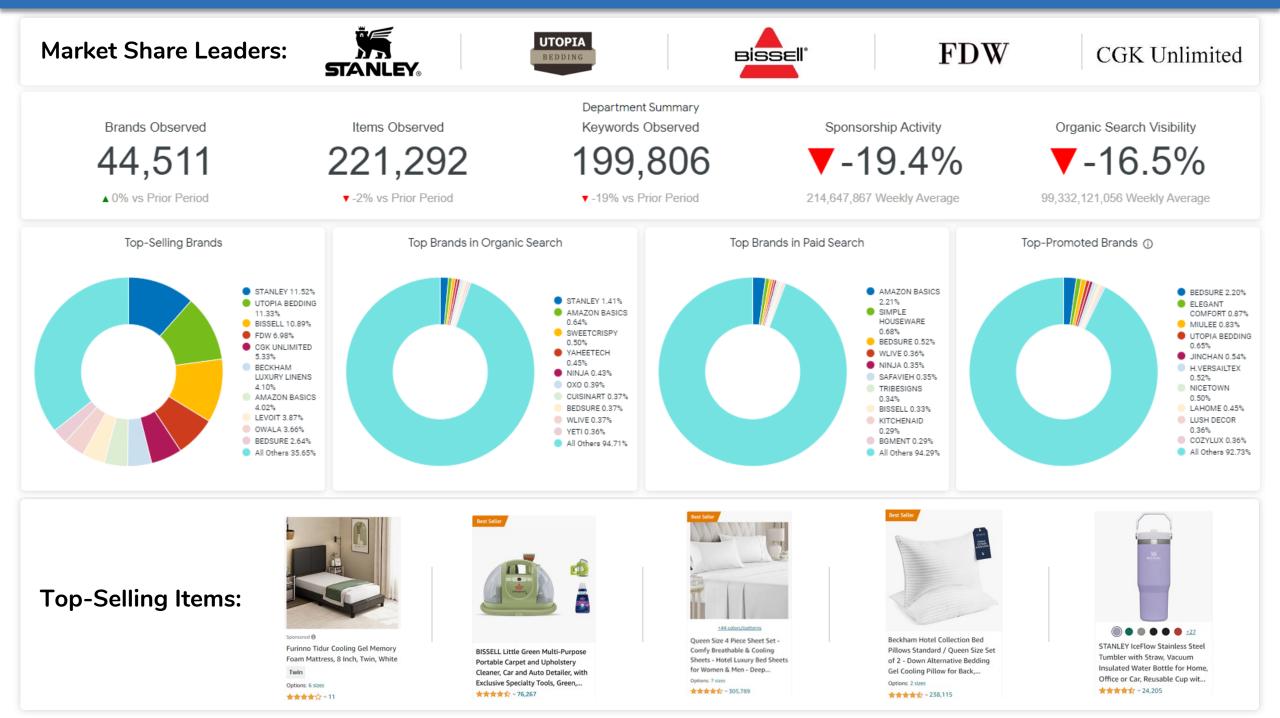

### **Top-Selling Brands**

Estimated sales share based on the brand's items, their best seller rank, and historical sales.

### **Top Brands in Organic Search**

Based on share of organic search visibility, which is similar to organic impressions in that it looks at keywords the brands items appear for, how high they rank for said keywords, and the search volume of the keywords.

#### **Top Brands in Paid Search**

Based on share of paid search visibility, which is similar to ad impressions in that it looks at keywords the sponsored items appear for, their ad position on the page for said keywords, and the search volume of the keywords.

### **Top Promoted Brands**

The brands that were observed with the most promo activity via retailer badges.

#### **Top-Selling Items**

The best-selling items based on Best Seller Ranking over the time period.