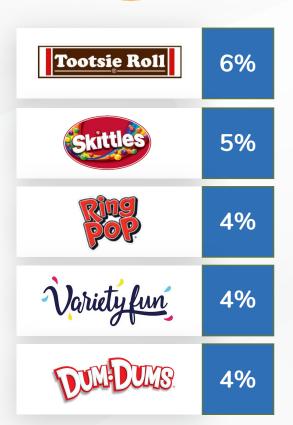

#### Top Selling Brands by Share of Sales

| MARS         | 22% |
|--------------|-----|
| HERSHEY'S    | 9%  |
| Reset        | 5%  |
| Tootsie Roll | 4%  |
| Butterfinger | 3%  |

| favorite day | 21% |
|--------------|-----|
| Reset        | 13% |
| MARS         | 7%  |
| ORIEO        | 7%  |
| BRACHS       | 6%  |

| Reset        | 22% |
|--------------|-----|
| BRACHS       | 20% |
| HERSHEY'S    | 10% |
| <b>me</b> mŝ | 4%  |
| Dove         | 4%  |