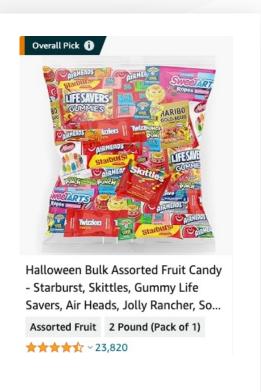

#### **Best-Selling Items by Share of Sales**

REESE'S Milk Chocolate Peanut Butter Pumpkins Halloween Candy Pack

★★★★ \$ 4.78 (68) View All Reviews