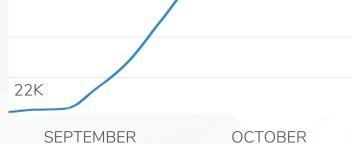

### SEARCH VOLUME TREND 832K

Search volume for keywords containing "halloween candy" increased **+3584%** from September to October.