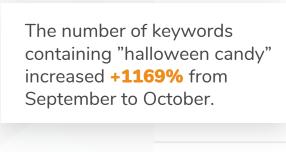

BER 2023 DATA









Gain valuable insights into sales, search, and retail media for the **Halloween Candy** categories at Amazon, Walmart, Target, and Kroger.

- Top selling brands by share of sales
- Best-selling items by share of sales
- Top brands by sponsorship activity
- Most sponsored keywords
- Most common organic keywords

Disclaimer: Analytic Index has no affiliation with Amazon, Walmart, Target, or Kroger. All data is proprietary to the Analytic Index. This report is based on performance items that are in the top-performing sales or search items.



# Hallowen Recek







#### Keywords containing "halloween candy"

### SEARCH VOLUME TREND 832K

Search volume for keywords containing "halloween candy" increased **+3584%** from September to October.



#### KEYWORD COUNT TREND







749

#### Top Selling Brands by Share of Sales







| MARS         | 22% |
|--------------|-----|
| HERSHEY'S    | 9%  |
| Reset        | 5%  |
| Tootsie Roll | 4%  |
| Butterfinger | 3%  |



| favorite day | 21% |
|--------------|-----|
| Reset        | 13% |
| MARS         | 7%  |
| ORIEO        | 7%  |
| BRACHS       | 6%  |



| Reset        | 22% |
|--------------|-----|
| BRACHS       | 20% |
| HERSHEY'S    | 10% |
| <b>me</b> mŝ | 4%  |
| Dove         | 4%  |



#### **Best-Selling Items by Share of Sales**

















REESE'S Milk Chocolate Peanut Butter Pumpkins Halloween Candy Pack

★★★★ \$ 4.78 (68) View All Reviews



#### **Top Brands by Sponsorship Activity**













2%



2%



2%



| MARS      | 12% |
|-----------|-----|
| MENOS.    | 12% |
| HERSHEY'S |