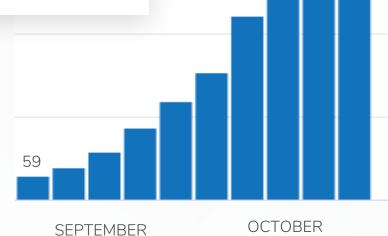

#### Keywords containing "halloween candy"

### SEARCH VOLUME TREND 832K

Search volume for keywords containing "halloween candy" increased **+3584%** from September to October.